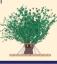

#### 12 御園のタブノキ Misono-no-tabunoki

推定樹齢約250年を超えるク スノキで、樹高は約10メート ル。戦災で損傷を受けながら も緑がよみがえり、現在も信 仰の続く古木になっている。