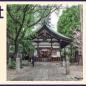

#### 永林寺 Eirinji Temple

た。現在も形状や欄干など

名古屋城築城の頃に架け

鋼製アーチ橋に改築され

にその面影を残している。

曹洞宗の熱田全隆 寺の末寺。秘宝とし て、不動尊が伝わっ ている。